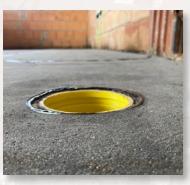

## The Multiple Pipe Drain with Full-Surface Bitumized Flange

### The All-New Multiple Pipe Drain **MULTI-T** is based on the patented **T-Series** from **diboFLEX**. It can be **embed in concrete** and **directly welded to bitumenious membranes**. This application guarantees **highest tigthtness**. Bitumen dick coat (1K/2K) may be alternatively used for basement exterior walls. There are **high cost savings** throughout the whole assembly and construction process.

Therefore, the Multiple Pipe Drain **MULTI-T** from **diboFLEX** is the logical expansion of the product portfolio. It is available from **2 to 5** connected pipe drains that may be embed in concrete and directly welded to bitumenious membranes as a single piece. The **MULTI-T** offers both: **a fast and an exact installation** of a standardized product.

- Innovative Multiple Pipe penetration for the universal use (sewage, media lines etc) with integrated bituminous flange
- Standardization: one solution for floor plate, basement exterior wall & roof
- Flexibility, parts-reduction, **simplification of the assembly** & construction process
- **Spacer** made of Polystyrol for the creation of room connection pipes after concreting
- Integration of almost any sealing insert (e.g. for cables) is possible
- DN100 and DN 150, Lengths: 250 and 300mm
- Applicable as **vapor barrier** on roofs
- **Cost saving solution** for the entire sealing process
- Pressure checked (1 bar) and RADON gas tested