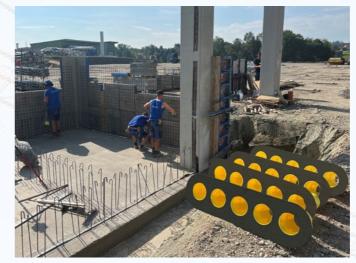

### The All-New Multiple Pipe Drain **MULTI-T** is based on the patented **T-Series** from **diboFLEX**. It can be **embed in concrete** and **directly welded to bitumenious membranes**. This application guarantees **highest tigthtness**. Bitumen dick coat (1K/2K) may be alternatively used for basement exterior walls. There are **high cost savings** throughout the whole assembly and construction process.

Therefore, the Multiple Pipe Drain **MULTI-T** from **diboFLEX** is the logical expansion of the product portfolio. It is available from **2 to 5** connected pipe drains that may be embed in concrete and directly welded to bitumenious membranes as a single piece. The **MULTI-T** offers both: **a fast and an exact installation** of a standardized product.

- Innovative Multiple Pipe penetration for the universal use (sewage, media lines etc) with integrated bituminous flange
- Standardization: one solution for floor plate, basement exterior wall & roof
- Flexibility, parts-reduction, **simplification of the assembly** & construction process
- **Spacer** made of Polystyrol for the creation of room connection pipes after concreting
- Integration of almost any sealing insert (e.g. for cables) is possible
- DN100 and DN 150, Lengths: 250 and 300mm
- Applicable as **vapor barrier** on roofs
- **Cost saving solution** for the entire sealing process
- Pressure checked (1 bar) and RADON gas tested