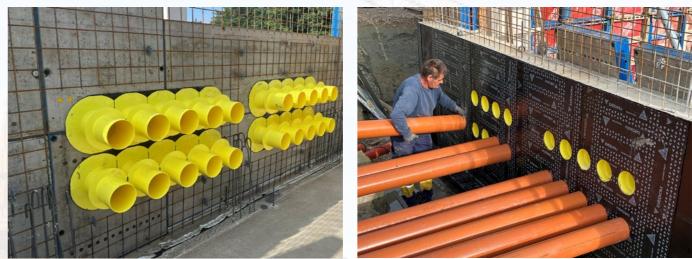

### The All-New Multiple Pipe Drain **MULTI-T** is based on the patented **T-Series** from **diboFLEX**. It can be **embed in concrete** and **directly welded to bitumenious membranes**. This application guarantees **highest tigthtness**. Bitumen dick coat (1K/2K) may be alternatively used for basement exterior walls. There are **high cost savings** throughout the whole assembly and construction process.

Therefore, the Multiple Pipe Drain **MULTI-T** from **diboFLEX** is the logical expansion of the product portfolio. It is available from **2 to 5** connected pipe drains that may be embed in concrete and directly welded to bitumenious membranes as a single piece. The **MULTI-T** offers both: **a fast and an exact installation** of a standardized product.

- Innovative Multiple Pipe penetration for the universal use (sewage, media lines etc) with integrated bituminous flange
- Standardization: one solution for floor plate, basement exterior wall & roof
- Flexibility, parts-reduction, **simplification of the assembly** & construction process
- **Spacer** made of Polystyrol for the creation of room connection pipes after concreting
- Integration of almost any sealing insert (e.g. for cables) is possible
- DN100 and DN 150, Lengths: 250 and 300mm
- Applicable as **vapor barrier** on roofs
- **Cost saving solution** for the entire sealing process
- Pressure checked (1 bar) and RADON gas tested