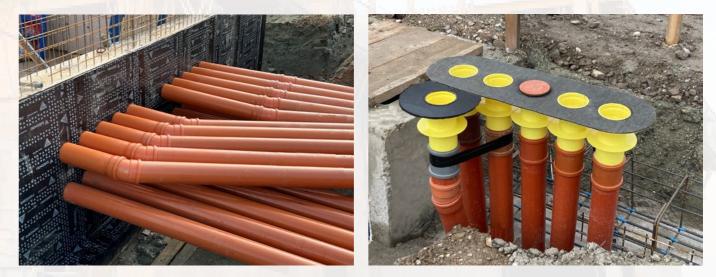

### The All-New Multiple Pipe Drain **MULTI-T** is based on the patented **T-Series** from **diboFLEX**. It can be **embed in concrete** and **directly welded to bitumenious membranes**. This application guarantees **highest tigthtness**. Bitumen dick coat (1K/2K) may be alternatively used for basement exterior walls. There are **high cost savings** throughout the whole assembly and construction process.

Therefore, the Multiple Pipe Drain **MULTI-T** from **diboFLEX** is the logical expansion of the product portfolio. It is available from **2 to 5** connected pipe drains that may be embed in concrete and directly welded to bitumenious membranes as a single piece. The **MULTI-T** offers both: **a fast and an exact installation** of a standardized product.

- Innovative Multiple Pipe penetration for the universal use (sewage, media lines etc) with integrated bituminous flange
- Standardization: one solution for floor plate, basement exterior wall & roof
- Flexibility, parts-reduction, **simplification of the assembly** & construction process
- **Spacer** made of Polystyrol for the creation of room connection pipes after concreting
- Integration of almost any sealing insert (e.g. for cables) is possible
- DN100 and DN 150, Lengths: 250 and 300mm
- Applicable as **vapor barrier** on roofs
- **Cost saving solution** for the entire sealing process
- Pressure checked (1 bar) and RADON gas tested